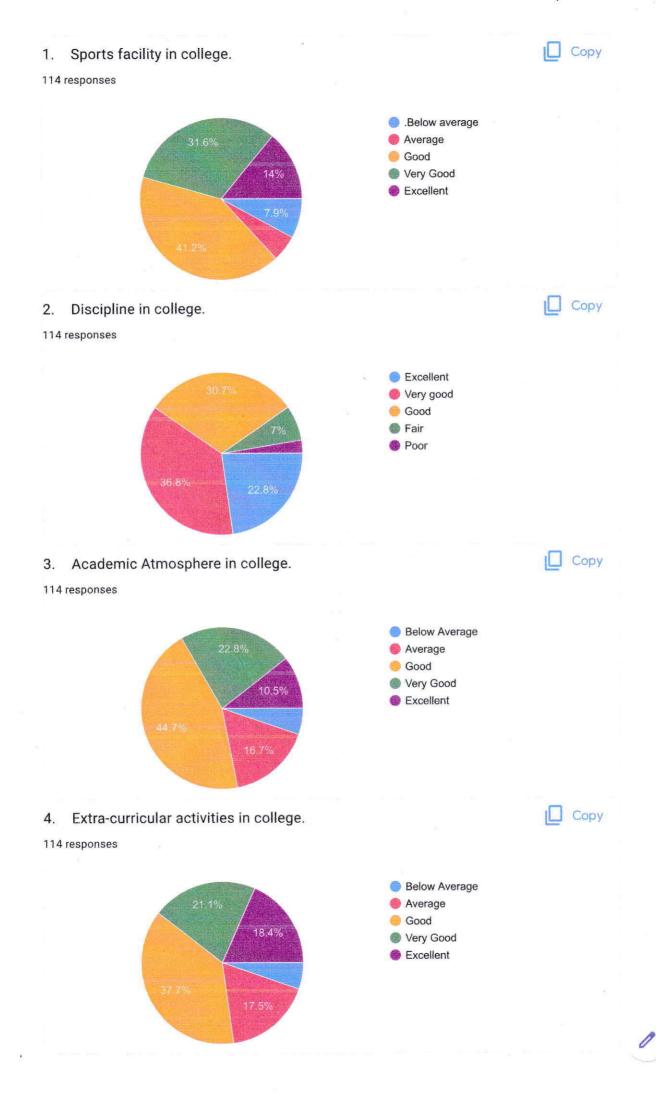

Analysis of the total 114 feedback received from the students is done as follows:

Officiating Principal, Yeshwant Mahavidyalaya, SELOO, Distt. Wardha.