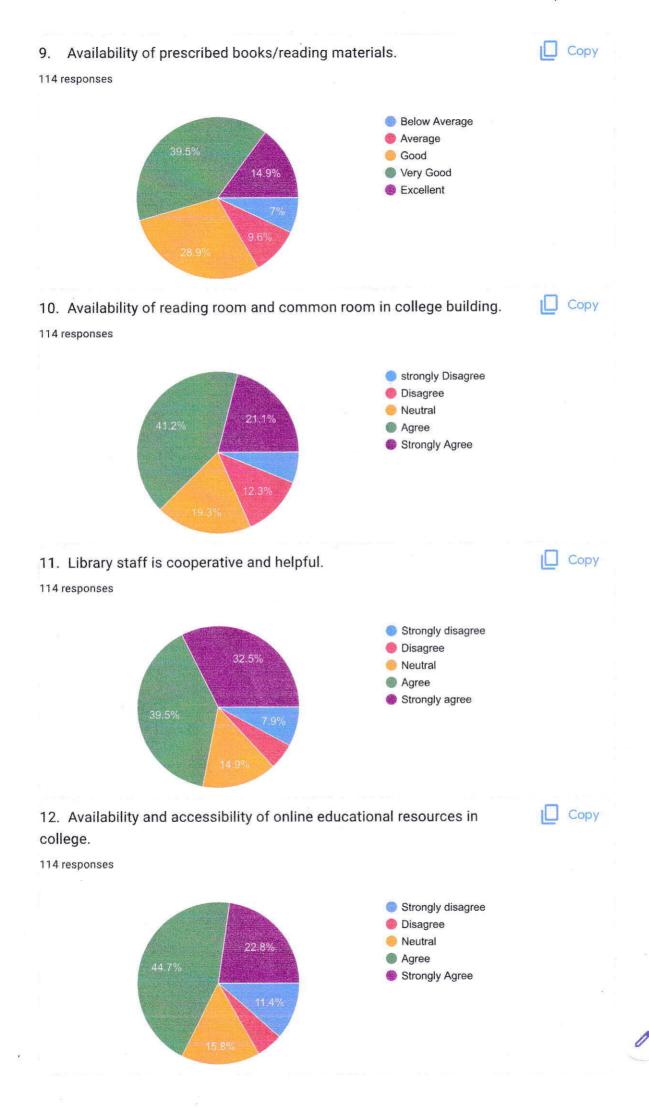

Analysis of the total 114 feedback received from the students is done as follows:

Officiating Principal, Yeshwant Mahavidyalaya, SELOO, Distt. Wardha.