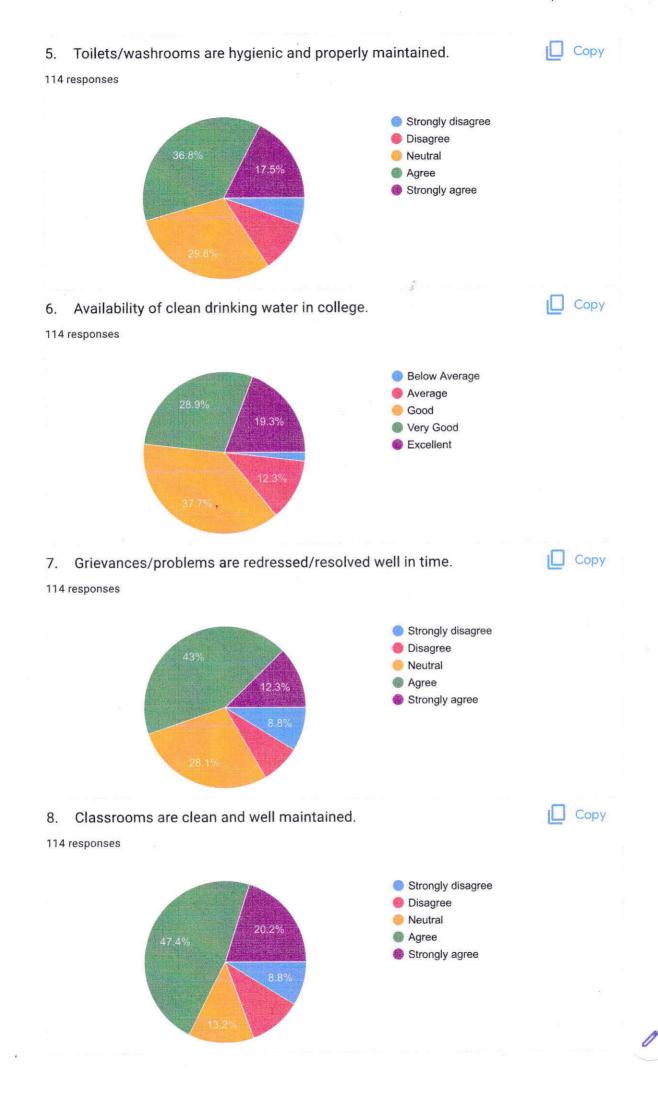

Analysis of the total 114 feedback received from the students is done as follows:

Officiating Principal, Yeshwant Mahavidyalaya, SELOO, Distt. Wardha.