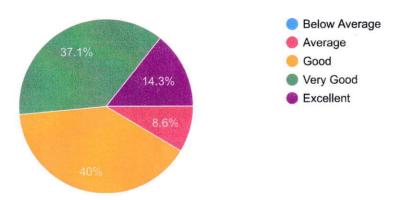

## 3. Academic Atmosphere in college.

35 responses

4. Extra-curricular activities in college.