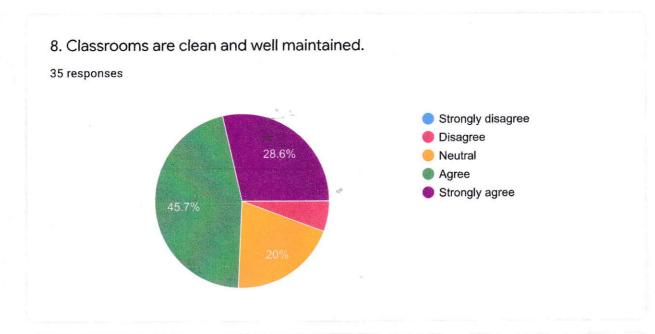

## 3. Academic Atmosphere in college.

35 responses

4. Extra-curricular activities in college.