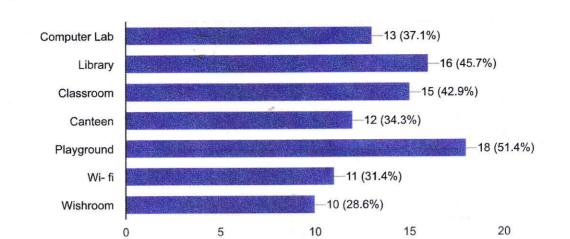

35 responses

13. Way of cataloging and arrangement of books in the Library is helpful

35 responses

14. What areas of infrastructure, do you think need to be improved? 35 responses

This content is neither created nor endorsed by Google. Report Abuse - Terms of Service - Privacy Policy