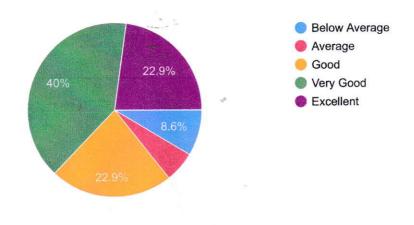

## 3. Academic Atmosphere in college.

35 responses

4. Extra-curricular activities in college.